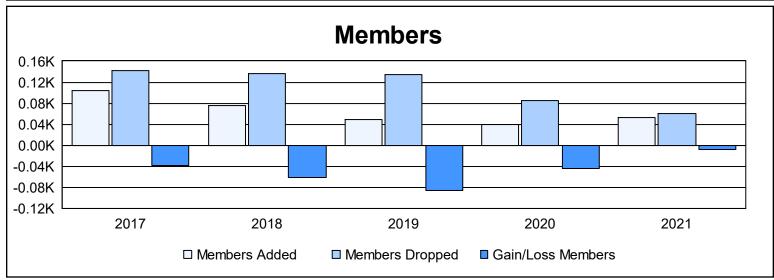

District 14 E As of June 2021 Cumulative

| Year      | New<br>Clubs | Dropped<br>Clubs | Gain/<br>Loss<br>Clubs | New<br>Members | Charter<br>Members | Reinstate<br>Members | Transfer<br>Members | Total<br>Member<br>Added | Total<br>Members<br>Dropped | Gain/<br>Loss<br>Members |
|-----------|--------------|------------------|------------------------|----------------|--------------------|----------------------|---------------------|--------------------------|-----------------------------|--------------------------|
| 2016-2017 | 1            | 0                | 1                      | 70             | 31                 | 2                    | 1                   | 104                      | 142                         | -38                      |
| 2017-2018 | 0            | 0                | 0                      | 66             | 2                  | 4                    | 3                   | 75                       | 136                         | -61                      |
| 2018-2019 | 0            | 1                | -1                     | 44             | 0                  | 3                    | 2                   | 49                       | 135                         | -86                      |
| 2019-2020 | 0            | 0                | 0                      | 39             | 0                  | 1                    | 0                   | 40                       | 85                          | -45                      |
| 2020-2021 | 0            | 0                | 0                      | 51             | 0                  | 1                    | 1                   | 53                       | 61                          | -8                       |
| Average   | 0            | 0                | 0                      | 54             | 7                  | 2                    | 1                   | 64                       | 112                         | -48                      |