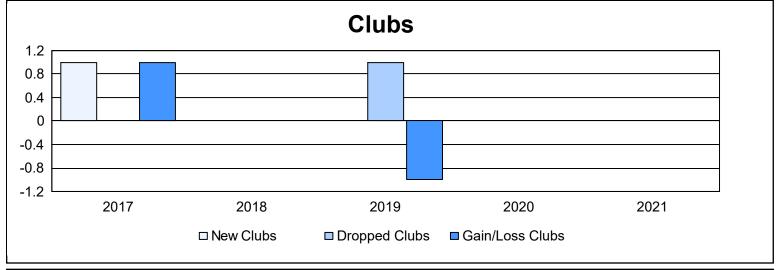

District 14 E As of June 2021 Cumulative

| Year      | New<br>Clubs | Dropped<br>Clubs | Gain/<br>Loss<br>Clubs | New<br>Members | Charter<br>Members | Reinstate<br>Members | Transfer<br>Members | Total<br>Member<br>Added | Total<br>Members<br>Dropped | Gain/<br>Loss<br>Members |
|-----------|--------------|------------------|------------------------|----------------|--------------------|----------------------|---------------------|--------------------------|-----------------------------|--------------------------|
| 2016-2017 | 1            | 0                | 1                      | 70             | 31                 | 2                    | 1                   | 104                      | 142                         | -38                      |
| 2017-2018 | 0            | 0                | 0                      | 66             | 2                  | 4                    | 3                   | 75                       | 136                         | -61                      |
| 2018-2019 | 0            | 1                | -1                     | 44             | 0                  | 3                    | 2                   | 49                       | 135                         | -86                      |
| 2019-2020 | 0            | 0                | 0                      | 39             | 0                  | 1                    | 0                   | 40                       | 85                          | -45                      |
| 2020-2021 | 0            | 0                | 0                      | 51             | 0                  | 1                    | 1                   | 53                       | 61                          | -8                       |
| Average   | 0            | 0                | 0                      | 54             | 7                  | 2                    | 1                   | 64                       | 112                         | -48                      |